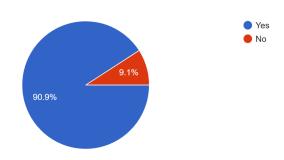

#### Learn something new

Did you learn something new about mental health?

YesNo