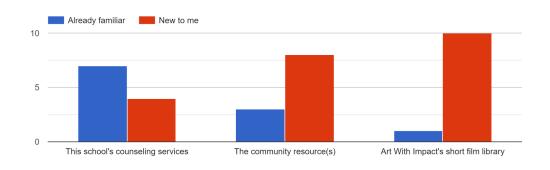

# **Movies for Mental Health**

## Post-Workshop Surveys

School: Trent University
Date: 1/26/24

Number of attendees: 45
Number of surveys: 11

### **Resource Awareness and Access**

#### Resources - new

Which of the following resources were new to you today?



#### Resources - use, would use

Which of the following resources were new to you today?





I would find this USEFUL but do not use this resource now:

- 1. On-campus mental health support (counseling center) = 9
- 2. Off-campus mental health support (therapist or group therapy) = 6
- 3. Medication = 4
- 4. Connecting with family and friends = 0
- 5. Making or experiencing art = 3
- 6. Spiritual or traditional practices = 5
- 7. Exercise or other physical activities = 0

## **Workshop Impact**

#### Confront and address stigma

Did this workshop help you confront and address stigma related to mental illness?

11 responses



#### Learn something new

Did you learn something new about mental health?



YesNo



#### Seek support

After this workshop, are you more or less likely to seek