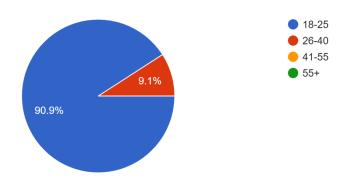

g support for their own mental health

## What was the most impactful thing about this workshop?

- individual stories
- The short films
- Listening to others stories
- The films. They were wonderful, and I loved talking about them with people
- The sense of community
- Guest speakers
- Hitika's speech on grief
- The facilitator was excellent. He set the stage for a safe space.
- the short films
- The message through the art



## How can we improve this event in the future?

- more context/discussions about the films
- Very well done:)
- It was great!
- Use films that cover more prevalent mental health issues
- Dessert :)
- dessert and hotdogs instead
- Was very well done

## A Bit About You (optional)

Year

What year are you?

11 responses



Age



#### How old are you?

11 responses



#### What is your gender?

| Female | 7 |
|--------|---|
| Male   | 2 |
| Human  | 2 |
|        |   |
|        |   |

#### Ethnicity

#### What is your ethnicity? (Select all that apply.)

11 responses