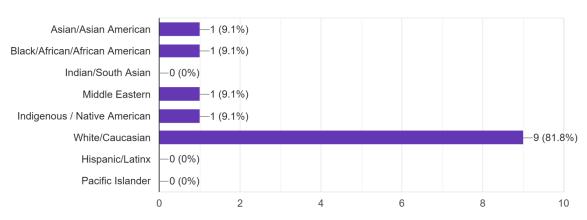

#### Ethnicity

#### What is your ethnicity? (Select all that apply.)

11 responses