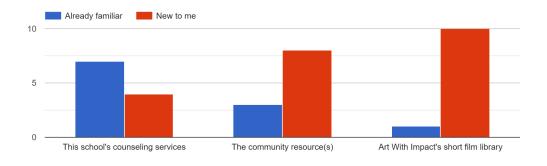

# **Movies for Mental Health**

## Post-Workshop Surveys

School: Trent University
Date: 1/26/24

Number of attendees: 45
Number of surveys: 11

### **Resource Awareness and Access**

#### Resources - new

Which of the following resources were new to you today?



#### Resources - use, would use

Which of the following resources were new to you today?





I would find this USEFUL but do not use this resource now:

- 1. On-campus mental health support (counseling center) = 9
- 2. Off-campus mental health support (therapist or group therapy) = 6
- 3. Medication = 4
- 4. Connecting with family and friends = 0
- 5. Making or experiencing art = 3
- 6. Spiritual or traditional practices = 5
- 7. Exercise or other physical activities = 0

## **Workshop Impact**

#### Confront and address stigma

Did this workshop help you confront and address stigma related to mental illness?

11 responses



#### Learn something new

Did you learn something new about mental health?



YesNo



#### Seek support

After this workshop, are you more or less likely to seek support for your own mental health? 11 responses



54% of students who don't currently rece