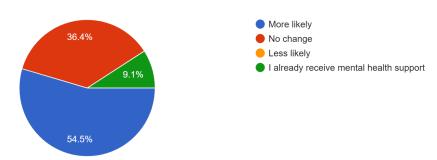

#### Seek support

After this workshop, are you more or less likely to seek support for your own mental health? 11 responses

54% of students who don't currently receive support reported an increased likelihood of seeking support for their own mental health