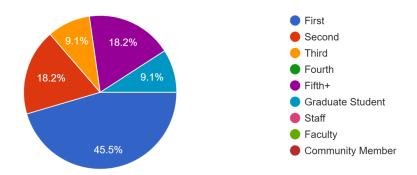

ort reported an increased likelihood of seeking support for their own mental health

## What was the most impactful thing about this workshop?

- individual stories
- The short films
- Listening to others stories
- The films. They were wonderful, and I loved talking about them with people
- The sense of community
- Guest speakers
- Hitika's speech on grief
- The facilitator was excellent. He set the stage for a safe space.
- the short films
- The message through the art



## How can we improve this event in the future?

- more context/discussions about the films
- Very well done:)
- It was great!
- Use films that cover more prevalent mental health issues
- Dessert :)
- dessert and hotdogs instead
- Was very well done

## A Bit About You (optional)

Year

What year are you?

11 responses



Age



#### How old are you?

11 responses



#### What is your gender?

| Female | 7 |
|--------|---|
| Male   | 2 |
| Human  | 2 |
|        |   |
|        |   |

#### Ethnicity

#### What is your ethnicity? (Select all that apply.)

11 responses