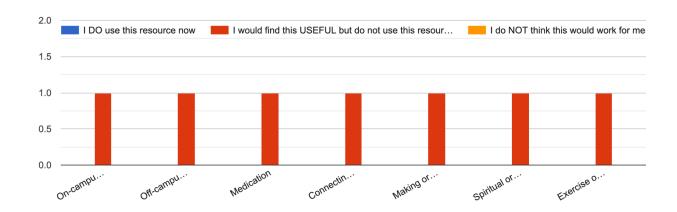

#### **Resource Awareness and Access**

Which of the following resources were new to you today?

In this list of mental health resources, which do you use, and which might you find useful?