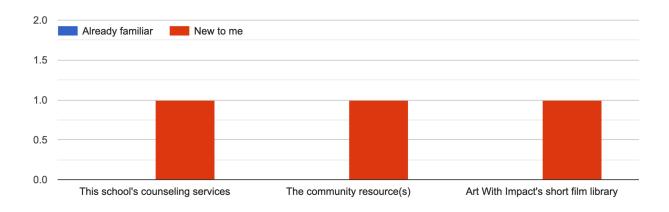

#### **Resource Awareness and Access**

Which of the following resources were new to you today?

In this list of mental health resources, which do you use, and which might you find useful?