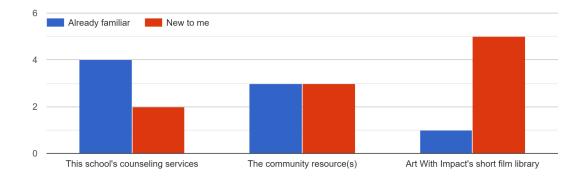

## **Resource Awareness and Access**

Which of the following resources were new to you today?

In this list of mental health resources, which do you use, and which might you find useful?

I would find this USEFUL but do not use this resource now: