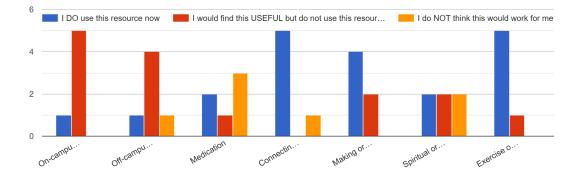

## **Resource Awareness and Access**

Which of the following resources were new to you today?

In this list of mental health resources, which do you use, and which might you find useful?

I would find this USEFUL but do not use this resource now:

- 1. On-campus mental health support (counseling center) = 5
- 2. Off-campus mental health support (therapist or group therapy) = 4
- 3. Medication = 1
- 4. Connecting with family and friends = n/a
- 5. Making or experiencing art =2
- 6. Spiritual or traditional practices = 2
- 7. Exercise or other physical activities = 1