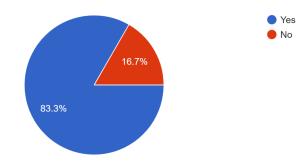

## Workshop Impact

Did this workshop help you confront and address stigma related to mental illness? 6 responses

Did you learn something new about mental health? 6 responses

After this workshop, are you more or less likely to seek support for your own mental health? 6 responses

**83%** of students who don't currently receive support reported an increased likelihood of seeking support for their own mental health