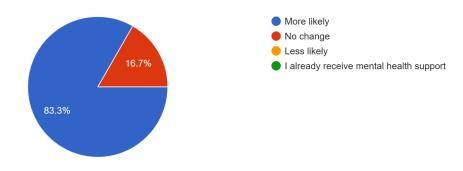

## Workshop Impact

Did this workshop help you confront and address stigma related to mental illness? 6 responses

Did you learn something new about mental health? 6 responses

After this workshop, are you more or less likely to seek support for your own mental health? 6 responses

**83%** of students who don't currently receive support reported an increased likelihood of seeking support for their own mental health