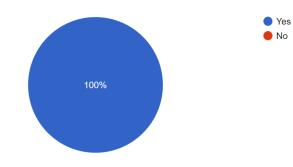

## Workshop Impact

Did this workshop help you confront and address stigma related to mental illness? 6 responses

Did you learn something new about mental health? 6 responses

After this workshop, are you more or less likely to seek support for your own mental health? 6 responses