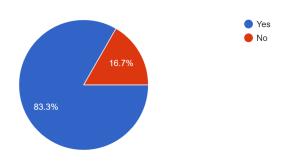

## **Workshop Impact**

Did this workshop help you confront and address stigma related to mental illness? 6 responses

Did you learn something new about mental health? 6 responses

After this workshop, are you more or less likely to seek support for your own mental health? 6 responses