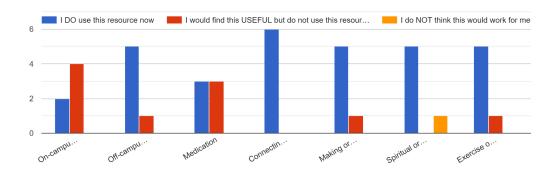

### **Resource Awareness and Access**

Which of the following resources were new to you today?

In this list of mental health resources, which do you use, and which might you find useful?

I would find this USEFUL but do not use this resource now:

- 1. On-campus mental health support (counseling center) = 4
- 2. Off-campus mental health support (therapist or group therapy) = 1
- 3. Medication = 3
- 4. Connecting with family and friends = n/a
- 5. Making or experiencing art = 1
- 6. Spiritual or traditional practices = n/a
- 7. Exercise or other physical activities = 1