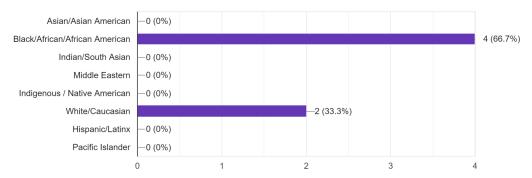

likelihood of seeking support for their own mental health

### What was the most impactful thing about this workshop?

- Participants sharing
- The talking
- just being with women and being able to be vulnerable
- Making the workshop interactive by allowing participants to write and share thoughts and feelings.
- Sharing poetry with others and the videos
- Videos and conversations

## How can we improve this event in the future?

- I don't really see how it could be improved
- it was beautiful how it was
- N/A
- I think it's beautiful the way it is
- Get the campus more involved



# A Bit About You (optional)





# How old are you? 6 responses



#### What is your gender?

| Female | 6 |
|--------|---|
|        |   |



#### What is your ethnicity? (Select all that apply.)

6 responses