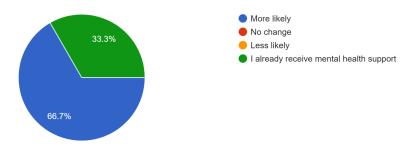

## **Workshop Impact**

Did this workshop help you confront and address stigma related to mental illness? 6 responses

Did you learn something new about mental health? 6 responses

After this workshop, are you more or less likely to seek support for your own mental health? 6 responses

**100**% of students who don't currently receive support reported an increased likelihood of seeking support for their own mental health