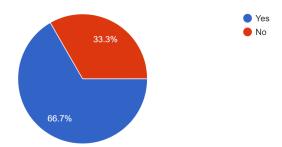

## **Workshop Impact**

Did this workshop help you confront and address stigma related to mental illness? 6 responses

Did you learn something new about mental health? 6 responses

After this workshop, are you more or less likely to seek support for your own mental health? 6 responses

**100**% of students who don't currently receive support reported an increased likelihood of seeking support for their own mental health