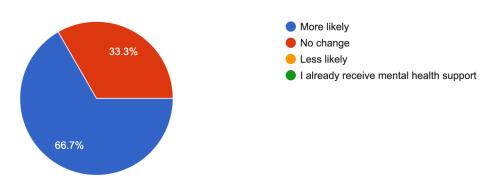

## Did you learn something new about mental health?

3 responses

After this workshop, are you more or less likely to seek support for your own mental health? 3 responses

66% of students who don't currently receive support reported an increased likelihood of seeking support for their own mental health