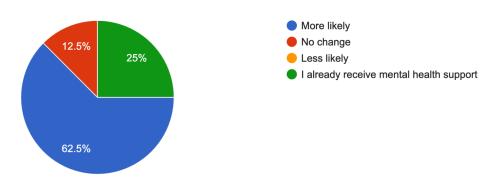

al Health**

# Post-Workshop Surveys

School: College of the Sequoias
Date: 4/16/24

Number of attendees: 20
Number of surveys: 8

## **Resource Awareness and Access**

Which of the following resources were new to you today?





In this list of mental health resources, which do you use, and which might you find useful?



One of the supporters of this event that we talked about was California's Mental Health Commission. Had you heard of the Commission before you came to this event?

8 responses



# **Workshop Impact**



Did this workshop help you confront and address stigma related to mental illness? 8 responses



# Did you learn something new about mental health? 8 responses





After this workshop, are you more or less likely to seek support for your own mental health? 8 responses





83% of students who don't currently receive support reported an increased likelihood of seeking support for their own mental health

## What was the most impactful thing about this workshop?

- you get to choose to be a victim or a survivor
- Being able to share my story.
- Hearing how vulnerable others are and sharing their heart and story
- The stories, and emotions people shared. They are important to me.
- The survivors' stories
- Hearing you're not alone.
- The honest, raw, respectful conversation that came forth when people shared their experiences.

# How can we improve this event in the future?

- i don't believe anything
- Maybe more advertising! I wish more people came.. this was wonderful.
- Probably more discussion or pamphlet we can take with us so we have a physical copy