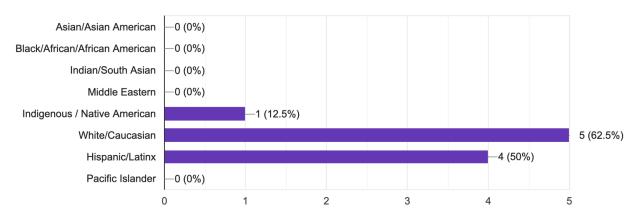

their experiences.

# How can we improve this event in the future?

- i don't believe anything
- Maybe more advertising! I wish more people came.. this was wonderful.
- Probably more discussion or pamphlet we can take with us so we have a physical copy of available resources
- I thought it was great. I think there should be more of these.
- I'm not sure. It felt important to address the feelings and triggers that came up, but I'm not sure of the best way to do this.
- It was great!

# A Bit About You (optional)



### What year are you?

8 responses



### How old are you?

8 responses



### What is your gender?

| Female | 100% |
|--------|------|
|        |      |
|        |      |
|        |      |
|        |      |



## What is your ethnicity? (Select all that apply.)

8 responses