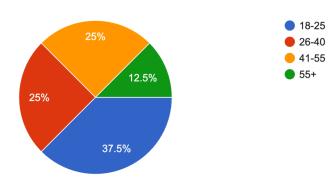

story
- The stories, and emotions people shared. They are important to me.
- The survivors' stories
- Hearing you're not alone.
- The honest, raw, respectful conversation that came forth when people shared their experiences.

# How can we improve this event in the future?

- i don't believe anything
- Maybe more advertising! I wish more people came.. this was wonderful.
- Probably more discussion or pamphlet we can take with us so we have a physical copy of available resources
- I thought it was great. I think there should be more of these.
- I'm not sure. It felt important to address the feelings and triggers that came up, but I'm not sure of the best way to do this.
- It was great!

# A Bit About You (optional)



### What year are you?

8 responses



### How old are you?

8 responses



### What is your gender?

| Female | 100% |
|--------|------|
|        |      |
|        |      |
|        |      |
|        |      |



## What is your ethnicity? (Select all that apply.)

8 responses