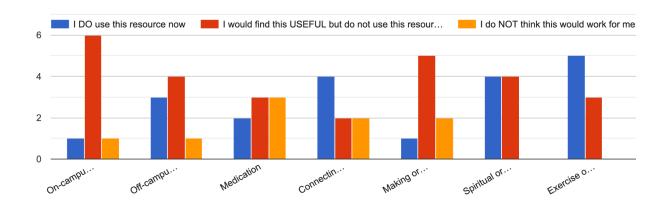

## **Resource Awareness and Access**

Which of the following resources were new to you today?

In this list of mental health resources, which do you use, and which might you find useful?

One of the supporters of this event that we talked about was California's Mental Health Commission. Had you heard of the Commission before you came to this event?

8 responses