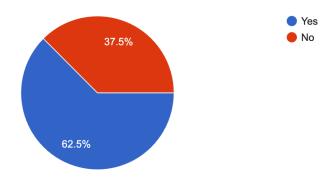

# Did you learn something new about mental health? 8 responses

After this workshop, are you more or less likely to seek support for your own mental health? 8 responses

83% of students who don't currently receive support reported an increased likelihood of seeking support for their own mental health