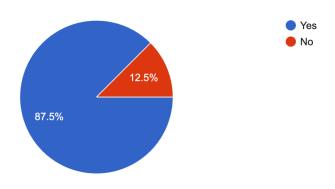

# Did you learn something new about mental health? 8 responses

After this workshop, are you more or less likely to seek support for your own mental health? 8 responses

83% of students who don't currently receive support reported an increased likelihood of seeking support for their own mental health