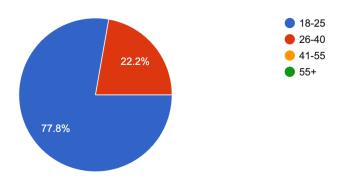

less likely to seek support for your own mental health? 9 responses



63% of students who don't currently receive support reported an increased likelihood of seeking support for their own mental health

### What was the most impactful thing about this workshop?

- I really thought the letter to my past self was impactful.
- Knowing there are resources available
- Being asked to talk to the person next to me
- The writing exercises
- The letter to self.



### How can we improve this event in the future?

- Maybe change up the timing, there was a lot for 90 minutes
- More writing time would be nice!
- A longer and different process to write about some prompt
- diabetes accessibility

# A Bit About You (optional)

#### What year are you?

9 responses



#### How old are you?

9 responses





#### What is your gender?

| Nonbinary Man | 1 |
|---------------|---|
| Female        | 7 |
| Male          | 1 |

#### What is your ethnicity? (Select all that apply.)

9 responses