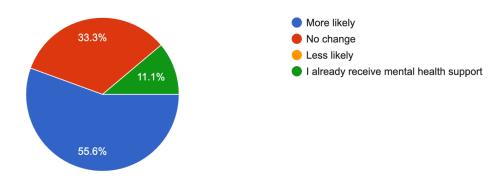

# Did you learn something new about mental health? 9 responses

After this workshop, are you more or less likely to seek support for your own mental health? 9 responses

63% of students who don't currently receive support reported an increased likelihood of seeking support for their own mental health