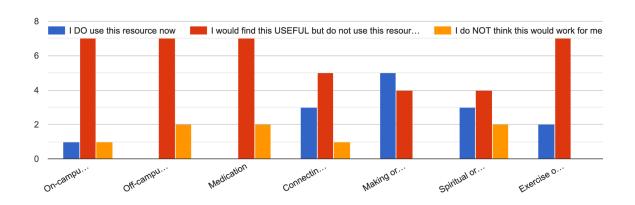

#### **Resource Awareness and Access**

Which of the following resources were new to you today?

In this list of mental health resources, which do you use, and which might you find useful?

I would find this USEFUL but do not use this resource now:

- 1. On-campus mental health support (counseling center) = 7
- 2. Off-campus mental health support (therapist or group therapy) = 7
- 3. Medication = 7
- 4. Connecting with family and friends = 5
- 5. Making or experiencing art = 4
- 6. Spiritual or traditional practices = 4
- 7. Exercise or other physical activities = 7