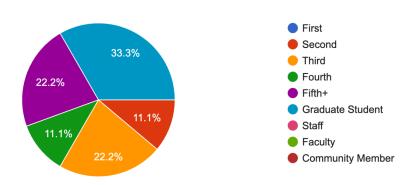

After this workshop, are you more or less likely to seek support for your own mental health? 9 responses



63% of students who don't currently receive support reported an increased likelihood of seeking support for their own mental health

### What was the most impactful thing about this workshop?

- I really thought the letter to my past self was impactful.
- Knowing there are resources available
- Being asked to talk to the person next to me
- The writing exercises
- The letter to self.



### How can we improve this event in the future?

- Maybe change up the timing, there was a lot for 90 minutes
- More writing time would be nice!
- A longer and different process to write about some prompt
- diabetes accessibility

# A Bit About You (optional)

#### What year are you?

9 responses



#### How old are you?

9 responses





#### What is your gender?

| Nonbinary Man | 1 |
|---------------|---|
| Female        | 7 |
| Male          | 1 |

#### What is your ethnicity? (Select all that apply.)

9 responses