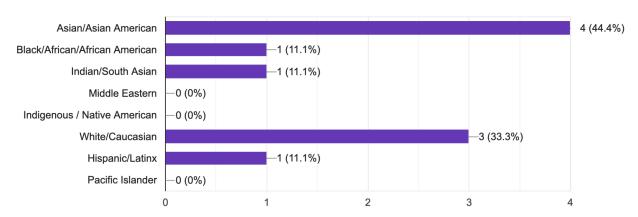

n mental health

### What was the most impactful thing about this workshop?

- I really thought the letter to my past self was impactful.
- Knowing there are resources available
- Being asked to talk to the person next to me
- The writing exercises
- The letter to self.



### How can we improve this event in the future?

- Maybe change up the timing, there was a lot for 90 minutes
- More writing time would be nice!
- A longer and different process to write about some prompt
- diabetes accessibility

# A Bit About You (optional)

#### What year are you?

9 responses



#### How old are you?

9 responses





#### What is your gender?

| Nonbinary Man | 1 |
|---------------|---|
| Female        | 7 |
| Male          | 1 |

#### What is your ethnicity? (Select all that apply.)

9 responses