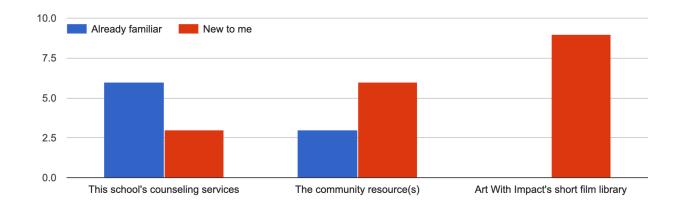

#### **Resource Awareness and Access**

Which of the following resources were new to you today?

In this list of mental health resources, which do you use, and which might you find useful?

I would find this USEFUL but do not use this resource now: