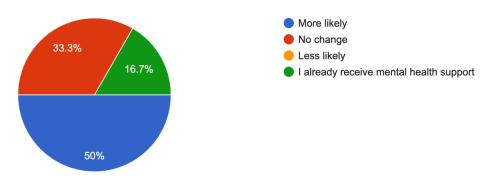

#### 6 responses

After this workshop, are you more or less likely to seek support for your own mental health? 6 responses

60% of students who don't currently receive support reported an increased likelihood of seeking support for their own mental health