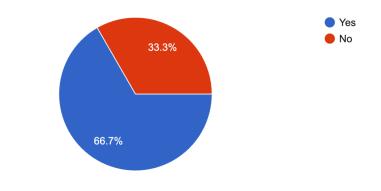

## Workshop Impact

Did this workshop help you confront and address stigma related to mental illness? 6 responses

Did you learn something new about mental health?

#### 6 responses

After this workshop, are you more or less likely to seek support for your own mental health? 6 responses

60% of students who don't currently receive support reported an increased likelihood of seeking support for their own mental health