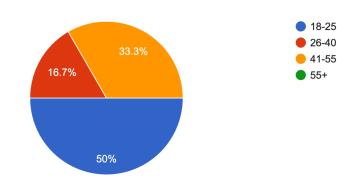

### A Bit About You (optional)

How old are you?

6 responses

What is your gender?

| Female       | 50% |
|--------------|-----|
| Gender-Fluid | 16% |
| Androgynous  | 16% |
| Male         | 16% |
|              |     |