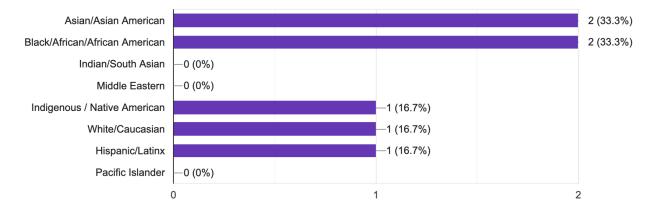

### How can we improve this event in the future?

- It went well.
- More tool suggestions to help with what people are dealing with
- I think it was too bright for the presentation and the place was too big. A smaller place would be more welcoming for people to speak more, in my opinion.
- It was great, only a little sound problem. I wish I heard 100% of what was said. I mean the mic was good, but I think sometimes the speakers need to be told to be a bit louder. However, the discussion was so good.

### A Bit About You (optional)





How old are you?

6 responses



What is your gender?

| Female       | 50% |
|--------------|-----|
| Gender-Fluid | 16% |
| Androgynous  | 16% |
| Male         | 16% |
|              |     |

# What is your ethnicity? (Select all that apply.) 6 responses