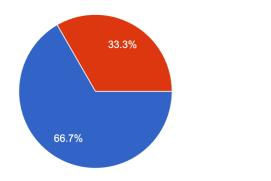

## Workshop Impact

Did this workshop help you confront and address stigma related to mental illness? 6 responses

Did you learn something new about mental health?