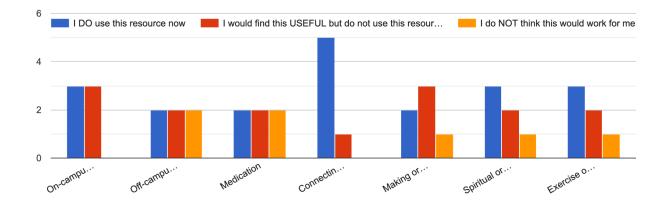

### **Resource Awareness and Access**

Which of the following resources were new to you today?

In this list of mental health resources, which do you use, and which might you find useful?

YesNo