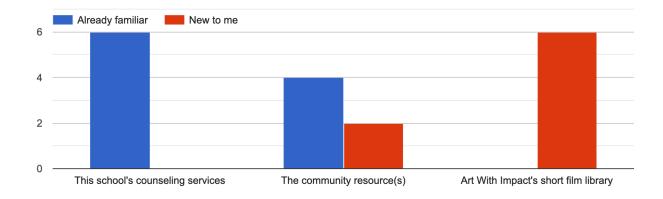

### **Resource Awareness and Access**

Which of the following resources were new to you today?

In this list of mental health resources, which do you use, and which might you find useful?

YesNo