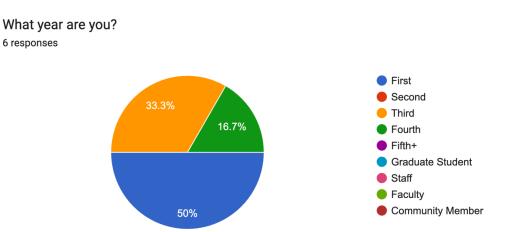

receive support reported an increased likelihood of seeking support for their own mental health



The most impactful thing about this workshop was the panel of 3 counseling representatives, having our



questions answered, and other resources being present.

### How can we improve this event in the future?

- It went well.
- More tool suggestions to help with what people are dealing with
- I think it was too bright for the presentation and the place was too big. A smaller place would be more welcoming for people to speak more, in my opinion.
- It was great, only a little sound problem. I wish I heard 100% of what was said. I mean the mic was good, but I think sometimes the speakers need to be told to be a bit louder. However, the discussion was so good.

### A Bit About You (optional)





How old are you?

6 responses



What is your gender?

| Female       | 50% |
|--------------|-----|
| Gender-Fluid | 16% |
| Androgynous  | 16% |
| Male         | 16% |
|              |     |

# What is your ethnicity? (Select all that apply.) 6 responses