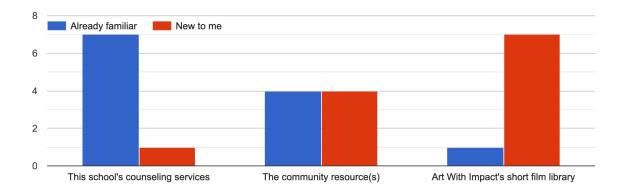

#### Which of the following resources were new to you today?

In this list of mental health resources, which do you use, and which might you find useful?

I would find this USEFUL but do not use this resource now: