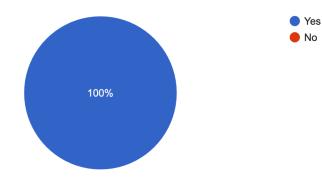

#### Workshop Impact

Did this workshop help you confront and address stigma related to mental illness? 8 responses

Did you learn something new about mental health?

8 responses

After this workshop, are you more or less likely to seek support for your own mental health? 8 responses