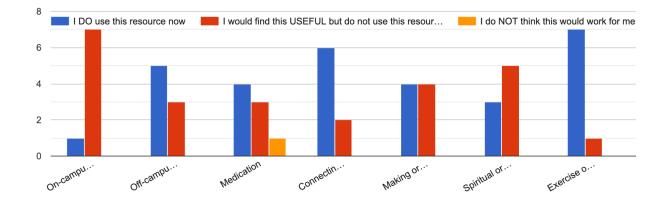

#### Which of the following resources were new to you today?

In this list of mental health resources, which do you use, and which might you find useful?

I would find this USEFUL but do not use this resource now:

- 1. On-campus mental health support (counseling center) = 7
- 2. Off-campus mental health support (therapist or group therapy) = 3
- 3. Medication = 3
- 4. Connecting with family and friends = 2
- 5. Making or experiencing art = 4
- 6. Spiritual or traditional practices = 5
- 7. Exercise or other physical activities = 1