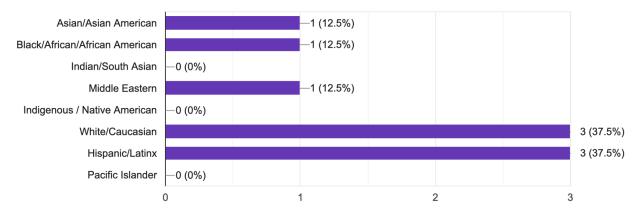

8 responses



#### What was the most impactful thing about this workshop?

- Connecting art and creativity to managing and speaking about mental health
- Hearing other people talking about this
- Outreach
- Panel
- Attending

#### How can we improve this event in the future?

- I loved it! I think it was great!
- More information that this is on campus



- Collaborate with all teachers
- Let's have more events like this

### A Bit About You (optional) What year are you? 8 responses First Second 37.5% Third Fourth Fifth+ Graduate Student 12.5% Staff Faculty Community Member 25% How old are you? 8 responses 18-25 9 26-40 **41-55** 55+ 37.5% 37.5%

| Female     | 4 |
|------------|---|
| Male       | 2 |
| Non-binary | 2 |



## What is your ethnicity? (Select all that apply.) 8 responses