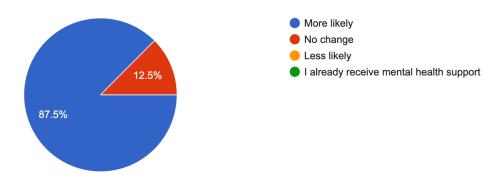

#### Workshop Impact

Did this workshop help you confront and address stigma related to mental illness? 8 responses

Did you learn something new about mental health?

8 responses

After this workshop, are you more or less likely to seek support for your own mental health? 8 responses