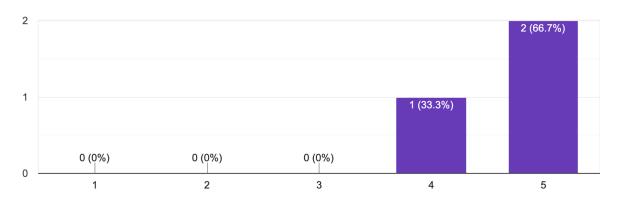

# Did this workshop equip you with tools to help you heal and thrive? <sup>3</sup> responses