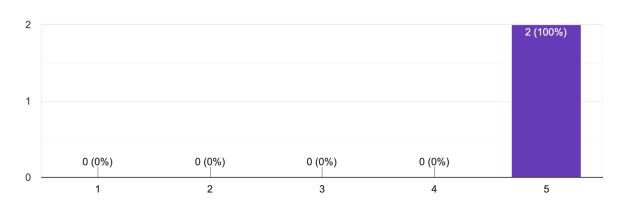

/23

Number of attendees: 9 Number of evaluations: 3

### What was your main takeaway from today's workshop?

Ways to Think about Mental Health

That black mental health is unique because our experiences and struggles are unique.

That mental health matters

## How might you use what you learned today?

Revamp and Review my Life Being honest when I'm not okay. Might see the campus therapist

Did you attend this workshop as a Black person or as an ally?

3 responses





### For Black students

Did this workshop feel like a place of refuge for you?

3 responses



Did this workshop make you feel seen and heard?

3 responses





# Did this workshop equip you with tools to help you heal and thrive? <sup>3</sup> responses



# Did this workshop acknowledge your lived experience? 2 responses





### Did you feel centered and lifted up as a Black person?

3 responses



## Is there anything else you'd like to share about your experience?

I enjoyed my time



#### **Outcomes**

After this event, are you more or less likely to seek support for your own mental health? 3 responses



What type(s) of mental health support would you like better access to? 3 responses





### How did you hear about this event?

2 responses



# Before this event, did you know about your school's counseling services? $\mbox{\scriptsize 3 responses}$



# Before this event, did you know about the community resource(s) featured in the video(s)? 3 responses





## How can we improve this event in the future?

#### A little more interactive

## **Demographics**

#### How do you identify? (Check all that