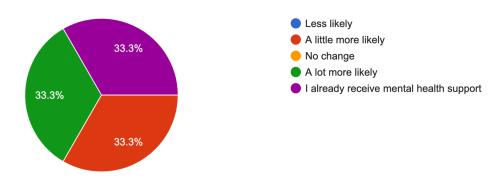

#### **Outcomes**

After this event, are you more or less likely to seek support for your own mental health? 3 responses

What type(s) of mental health support would you like better access to? 3 responses