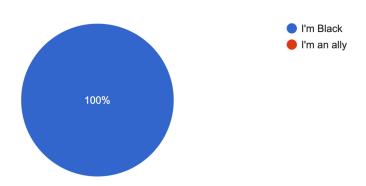

## How might you use what you learned today?

Revamp and Review my Life Being honest when I'm not okay. Might see the campus therapist

Did you attend this workshop as a Black person or as an ally?

3 responses