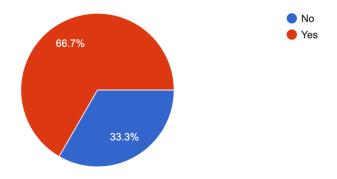

#### **Outcomes**

After this event, are you more or less likely to seek support for your own mental health? 3 responses

What type(s) of mental health support would you like better access to? 3 responses