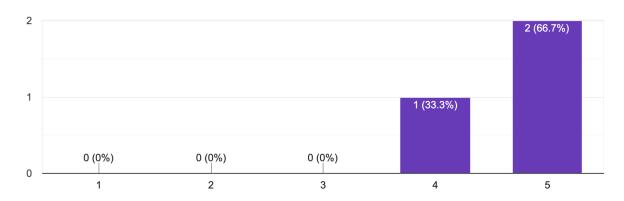

takeaway from today's workshop?

Ways to Think about Mental Health

That black mental health is unique because our experiences and struggles are unique.

That mental health matters

## How might you use what you learned today?

Revamp and Review my Life Being honest when I'm not okay. Might see the campus therapist

Did you attend this workshop as a Black person or as an ally?

3 responses





### For Black students

Did this workshop feel like a place of refuge for you?

3 responses



Did this workshop make you feel seen and heard?

3 responses





# Did this workshop equip you with tools to help you heal and thrive? <sup>3</sup> responses



# Did this workshop acknowledge your lived experience? 2 responses





### Did you feel centered and lifted up as a Black person?

3 responses



## Is there anything else you'd like to share about your experience?

I enjoyed my time



#### **Outcomes**

After this event, are you more or less likely to seek support for your own mental health? 3 responses



What type(s) of mental health support would you like better access to? 3 responses





### How did you hear about this event?

2 responses



# Before this event, did you know about your school's counseling services? $\mbox{\scriptsize 3 responses}$



# Before this event, did you know about the community resource(s) featured in the video(s)? 3 responses





## How can we improve this event in the future?

#### A little more interactive

## **Demographics**

#### How do you identify? (Check all that apply)

3 responses



| Major            |   |
|------------------|---|
| P