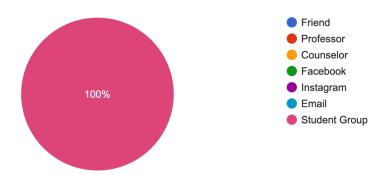

person or as an ally?

3 responses





### For Black students

Did this workshop feel like a place of refuge for you?

3 responses



Did this workshop make you feel seen and heard?

3 responses





# Did this workshop equip you with tools to help you heal and thrive? <sup>3</sup> responses



# Did this workshop acknowledge your lived experience? 2 responses





### Did you feel centered and lifted up as a Black person?

3 responses



## Is there anything else you'd like to share about your experience?

I enjoyed my time



#### **Outcomes**

After this event, are you more or less likely to seek support for your own mental health? 3 responses



What type(s) of mental health support would you like better access to? 3 responses





### How did you hear about this event?

2 responses



# Before this event, did you know about your school's counseling services? $\mbox{\scriptsize 3 responses}$



# Before this event, did you know about the community resource(s) featured in the video(s)? 3 responses





## How can we improve this event in the future?

#### A little more interactive

## **Demographics**

#### How do you identify? (Check all that apply)

3 responses



| Major            |   |
|------------------|---|
| Public Health    | 1 |
| Psychology       | 1 |
| Sports Managment | 1 |
|                  |   |



#### Year 3 responses