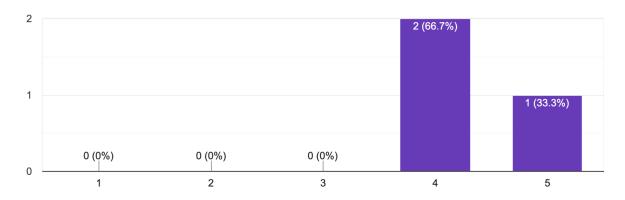

### For Black students

Did this workshop feel like a place of refuge for you?

3 responses

Did this workshop make you feel seen and heard?

3 responses