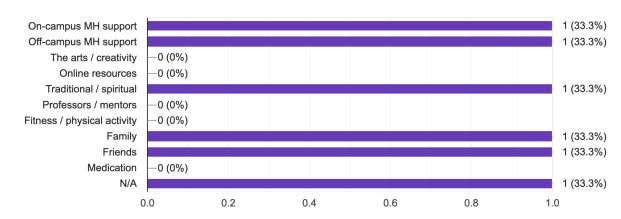

#### **Outcomes**

After this event, are you more or less likely to seek support for your own mental health? 3 responses

What type(s) of mental health support would you like better access to? 3 responses