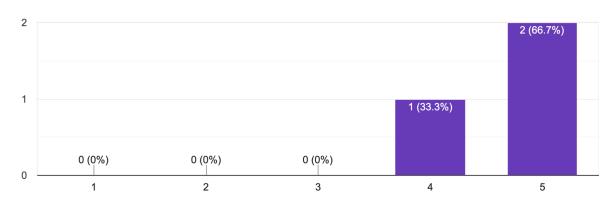

### For Black students

Did this workshop feel like a place of refuge for you?

3 responses

Did this workshop make you feel seen and heard?

3 responses