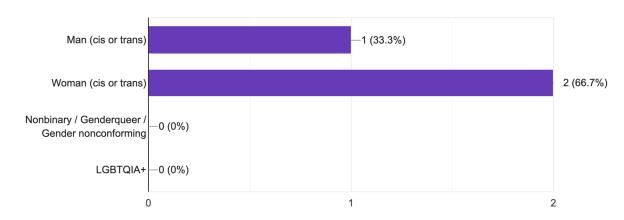

#### How do you identify? (Check all that apply)

3 responses

| Major            |   |
|------------------|---|
| Public Health    | 1 |
| Psychology       | 1 |
| Sports Managment | 1 |
|                  |   |