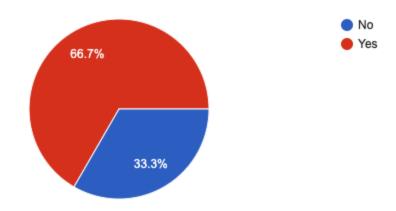

Did you know about your school's counseling services before this event?

3 responses