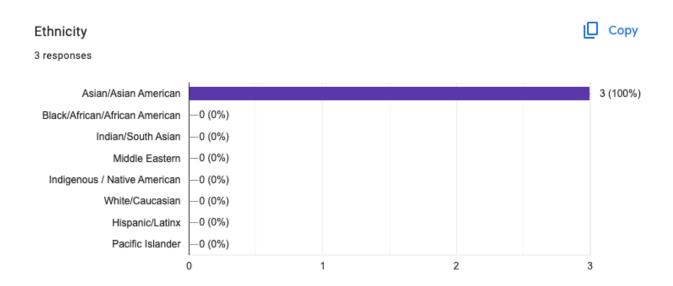

d about this workshop, you would describe it as:

(Highlights: see raw data for full list)

A great visual of mental illnesses less lonely, make me feel like I am not the only one



#### How might you use what you learned today?

To be more alert about mental illnesses More likely to seek for help when I need one

## What are the biggest barriers to your mental wellness and/or receiving mental health support?

(Highlights: see raw data for full list)

Fears Others opinions

#### How can we improve this event in the future?

More persona stories shared on panel

| Major                 |   |
|-----------------------|---|
| Psychology            | 1 |
| Public Health Science | 1 |





# Gender Identity 3 responses Male / Man Female / Woman Genderqueer / Transgender / Gender nonconforming