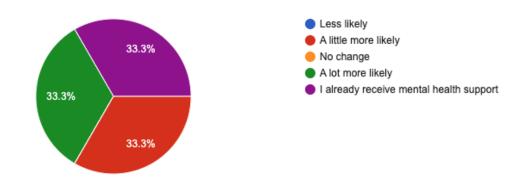

#### Did you know about the community resources before this event?

3 responses

After this event, are you more or less likely to seek support for your mental health?

3 responses

What type(s) of mental health support would you like better access to?