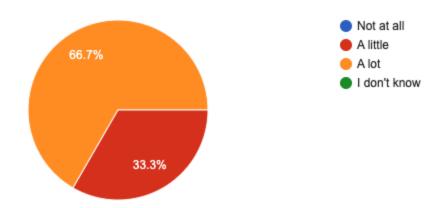

#### Post-Workshop Evaluations

SCHOOL: De Anza/Foothill

DATE: 5.10.23

Approximate maximum attendance: 9 Number of evaluations:3

In your opinion, did this workshop increase your awareness of mental health issues?