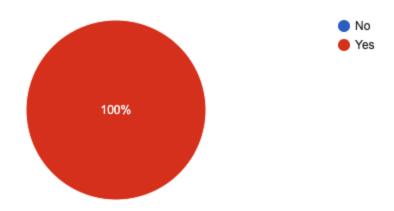

3 responses

In your opinion, did this workshop help you confront and address stigma related to mental illness?

3 responses

Did you know about the the Mental Health Services Act before this event?

3 responses