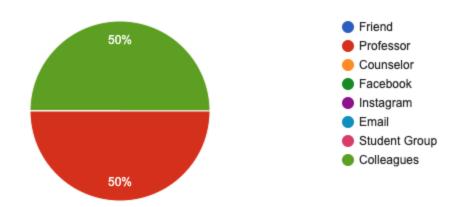

Approximate maximum attendance: 9 Number of evaluations:3

In your opinion, did this workshop increase your awareness of mental health issues?

3 responses



In your opinion, did this workshop help you confront and address stigma related to mental illness?

3 responses





Did you know about the the Mental Health Services Act before this event?

3 responses



Did you know about your school's counseling services before this event?

3 responses





#### Did you know about the community resources before this event?

3 responses



After this event, are you more or less likely to seek support for your mental health?



3 responses





What type(s) of mental health support would you like better access to?

□ Copy

3 responses



#### How did you hear about this event?

#### 2 responses



#### What was your main takeaway?

Mental illness is normal seeking for mental health support is not a thing to be shameful

If you were telling a friend about this workshop, you would describe it as:

(Highlights: see raw data for full list)

A great visual of mental illnesses less lonely, make me feel like I am not the only one



#### How might you use what you learned today?

To be more alert about mental illnesses More likely to seek for help when I need one

## What are the biggest barriers to your mental wellness and/or receiving mental health support?

(Highlights: see raw data for full list)

Fears Others opinions

#### How can we improve this event in the future?

More persona stories shared on panel

| Major                 |   |
|-----------------------|---|
| Psychology