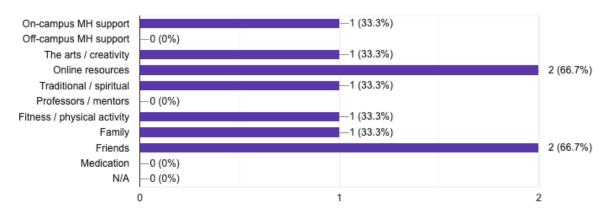

#### Did you know about the community resources before this event?

3 responses

After this event, are you more or less likely to seek support for your mental health?

3 responses

What type(s) of mental health support would you like better access to?