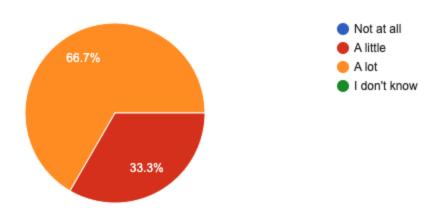

3 responses

In your opinion, did this workshop help you confront and address stigma related to mental illness?

3 responses

Did you know about the the Mental Health Services Act before this event?

3 responses