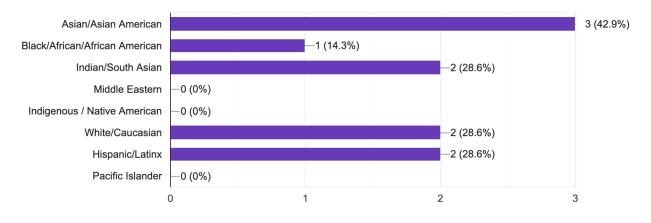

uld love to use the immerse, explore and express technique in my everyday life.
- It is my first time to notice that film and poetry can release pressure and can be considered as a kind of therapy.
- It was really pleasant to see the way people have turned their mental health into art and made it less daunting. It was also really nice to let myself be even a little vulnerable in front of people I don't really know.

#### How can we improve this event in the future?



- Holding more workshops like this to make more people who need help to know that there are many strategies they can use to address their mental problems.
- Make it shorter.



#### What is your gender?

| Female | 100% |
|--------|------|
|        |      |



### What is your ethnicity? (Select all that apply.) 7 responses