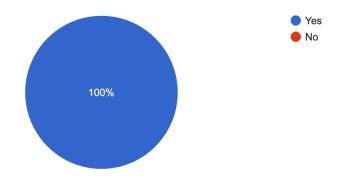

# Workshop Impact

Did this workshop help you confront and address stigma related to mental illness? 7 responses

Did you learn something new about mental health?

7 responses

After this workshop, are you more or less likely to seek support for your own mental health? 7 responses