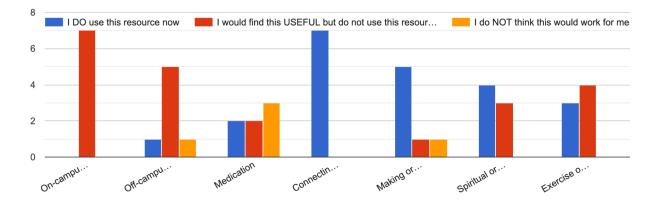

#### **Resource Awareness and Access**

Which of the following resources were new to you today?

In this list of mental health resources, which do you use, and which might you find useful?

I would find this USEFUL but do not use this resource now:

- 1. On-campus mental health support (counseling center) = 7 or 100%
- 2. Off-campus mental health support (therapist or group therapy) = 5 or 71%
- 3. Exercise or other physical activities = 4 or 57%