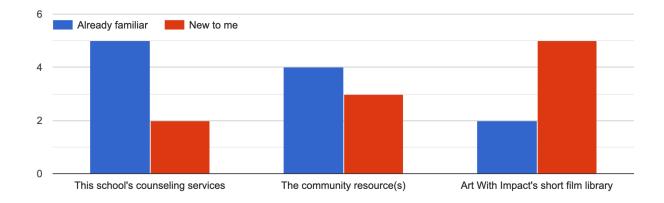

#### **Resource Awareness and Access**

Which of the following resources were new to you today?

In this list of mental health resources, which do you use, and which might you find useful?

I would find this USEFUL but do not use this resource now: