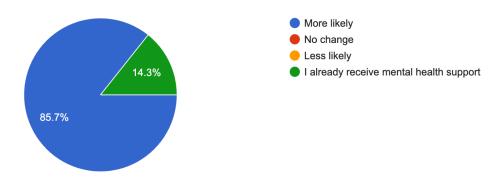

# Workshop Impact

Did this workshop help you confront and address stigma related to mental illness? 7 responses

Did you learn something new about mental health?

7 responses

After this workshop, are you more or less likely to seek support for your own mental health? 7 responses