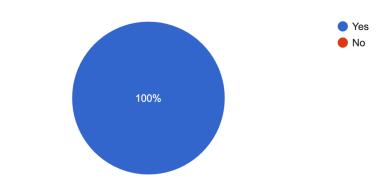

# Workshop Impact

Did this workshop help you confront and address stigma related to mental illness? 7 responses

Did you learn something new about mental health?

7 responses

After this workshop, are you more or less likely to seek support for your own mental health? 7 responses