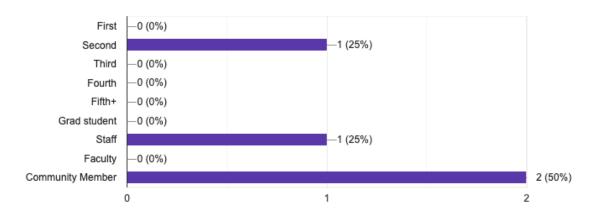

SUPPORT FOR YOUR MENTAL HEALTH?

5 responses



# WHAT TYPES OF MENTAL HEALTH SUPPORT DO YOU THINK WOULD BE MOST USEFUL TO YOU?





### HOW DID YOU HEAR ABOUT THIS EVENT?

5 responses



# BEFORE THIS EVENT, DID YOU KNOW ABOUT YOUR SCHOOL'S COUNSELING SUPPORT SERVICES?





### BEFORE THIS EVENT, DID YOU KNOW ABOUT THE COMMUNITY RESOURCES?

5 responses



# How can we improve this event in the future?

It's all good! Great presenter. Lot of energy and knowledge Open it up to the community Bigger place Inviting more outsiders to attend to spread awareness

### **Demographics**

### HOW DO YOU IDENTIFY?





| Major                |   |
|----------------------|---|
| INFORMATIONS TEACHER | 1 |
|                      |   |
|                      |   |
|                      |   |

### YEAR