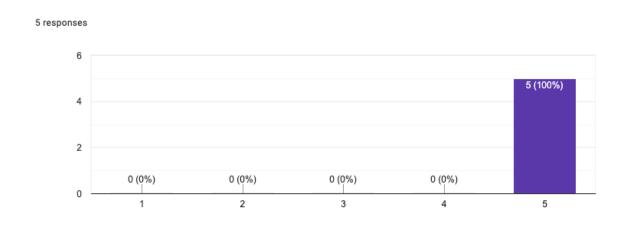

# **Black + Mental Health + Matters**

## Post-Workshop Evaluations

University of Southern Maine 2/16/23

Number of attendees: 26 Number of evaluations:5

### What was your main takeaway from today's workshop?

The emotion circle
Safe space to share
It's ok to not be ok
Its okay not to be okay and to ask for help.
Mental health is universal and human

## How might you use what you learned today?

To speak up when I'm not doing well Self awareness Take care of the 8 dimensions of mental health Be able to share but not too much To listen better and be more aware

Did you attend this workshop as a Black Person or as an ally?





### For Black students

### DID THIS WORKSHOP FEEL LIKE A PLACE OF REFUGE?



### DID THIS WORKSHOP MAKE YOU FEEL SEEN AND HEARD?



### DID THIS WORKSHOP EQUIP YOU WITH TOOLS TO HELP YOU HEAL AND THRIVE?





### DID THIS WORKSHOP ACKNOWLEDGE YOUR LIVED EXPERIENCE?

5 responses



#### DID YOU FEEL CENTERED AND LIFTED UP A BLACK PERSON?

5 responses



# Is there anything else you'd like to share about your experience?

Lot of love here I'm so grateful for this experience



#### **Outcomes**

# AFTER THIS EVENT, ARE YOU MORE OR LESS LIKELY TO SEEK SUPPORT FOR YOUR MENTAL HEALTH?

5 responses



# WHAT TYPES OF MENTAL HEALTH SUPPORT DO YOU THINK WOULD BE MOST USEFUL TO YOU?





### HOW DID YOU HEAR ABOUT THIS EVENT?

5 responses



# BEFORE THIS EVENT, DID YOU KNOW ABOUT YOUR SCHOOL'S COUNSELING SUPPORT SERVICES?





### BEFORE THIS EVENT, DID YOU KNOW ABOUT THE COMMUNITY RESOURCES?

5 responses



# How can we imp