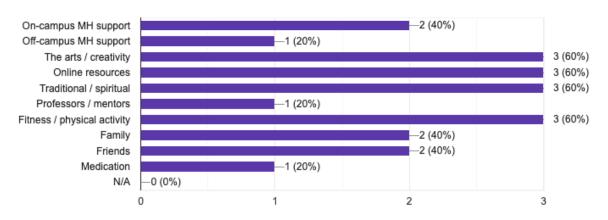

ot too much To listen better and be more aware

Did you attend this workshop as a Black Person or as an ally?





### For Black students

### DID THIS WORKSHOP FEEL LIKE A PLACE OF REFUGE?



### DID THIS WORKSHOP MAKE YOU FEEL SEEN AND HEARD?



### DID THIS WORKSHOP EQUIP YOU WITH TOOLS TO HELP YOU HEAL AND THRIVE?





### DID THIS WORKSHOP ACKNOWLEDGE YOUR LIVED EXPERIENCE?

5 responses



#### DID YOU FEEL CENTERED AND LIFTED UP A BLACK PERSON?

5 responses



# Is there anything else you'd like to share about your experience?

Lot of love here I'm so grateful for this experience



#### **Outcomes**

# AFTER THIS EVENT, ARE YOU MORE OR LESS LIKELY TO SEEK SUPPORT FOR YOUR MENTAL HEALTH?

5 responses



# WHAT TYPES OF MENTAL HEALTH SUPPORT DO YOU THINK WOULD BE MOST USEFUL TO YOU?





### HOW DID YOU HEAR ABOUT THIS EVENT?

5 responses



# BEFORE THIS EVENT, DID YOU KNOW ABOUT YOUR SCHOOL'S COUNSELING SUPPORT SERVICES?





### BEFORE THIS EVENT, DID YOU KNOW ABOUT THE COMMUNITY RESOURCES?

5 responses



# How can we improve this event in the future?

It's all good! Great presenter. Lot of energy and knowledge Open it up to the community Bigger place Inviting more outsiders to attend to spread awareness

### **Demographics**

### HOW DO YOU IDENTIFY?





| Major                |   |
|----------------------|---|
| INFORMATIONS TEACHER | 1 |
|                      |   |
|                      |   |
|                      |   |

### YEAR