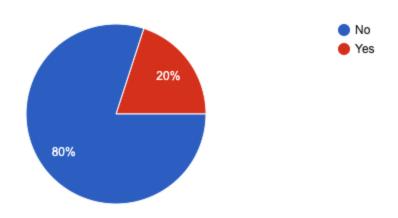

SEEN AND HEARD?



### DID THIS WORKSHOP EQUIP YOU WITH TOOLS TO HELP YOU HEAL AND THRIVE?





### DID THIS WORKSHOP ACKNOWLEDGE YOUR LIVED EXPERIENCE?

5 responses



#### DID YOU FEEL CENTERED AND LIFTED UP A BLACK PERSON?

5 responses



# Is there anything else you'd like to share about your experience?

Lot of love here I'm so grateful for this experience



#### **Outcomes**

# AFTER THIS EVENT, ARE YOU MORE OR LESS LIKELY TO SEEK SUPPORT FOR YOUR MENTAL HEALTH?

5 responses



# WHAT TYPES OF MENTAL HEALTH SUPPORT DO YOU THINK WOULD BE MOST USEFUL TO YOU?





### HOW DID YOU HEAR ABOUT THIS EVENT?

5 responses



# BEFORE THIS EVENT, DID YOU KNOW ABOUT YOUR SCHOOL'S COUNSELING SUPPORT SERVICES?





### BEFORE THIS EVENT, DID YOU KNOW ABOUT THE COMMUNITY RESOURCES?

5 responses



# How can we improve this event in the future?

It's all good! Great presenter. Lot of energy and knowledge Open it up to the community Bigger place Inviting more outsiders to attend to spread awareness

### **Demographics**

### HOW DO YOU IDENTIFY?





| Major                |   |
|----------------------|---|
| INFORMATIONS TEACHER | 1 |
|                      |   |
|                      |   |
|                      |   |

### YEAR