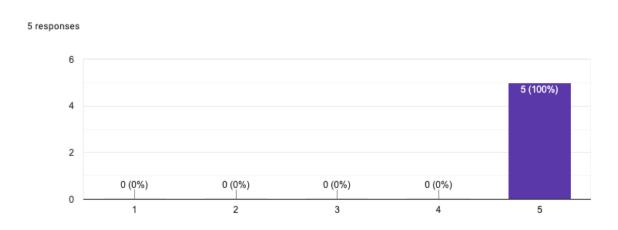

Post-Workshop Evaluations

University of Southern Maine 2/16/23

Number of attendees: 26 Number of evaluations:5

### What was your main takeaway from today's workshop?

The emotion circle
Safe space to share
It's ok to not be ok
Its okay not to be okay and to ask for help.
Mental health is universal and human

## How might you use what you learned today?

To speak up when I'm not doing well Self awareness Take care of the 8 dimensions of mental health Be able to share but not too much To listen better and be more aware

Did you attend this workshop as a Black Person or as an ally?





### For Black students

### DID THIS WORKSHOP FEEL LIKE A PLACE OF REFUGE?



### DID THIS WORKSHOP MAKE YOU FEEL SEEN AND HEARD?



### DID THIS WORKSHOP EQUIP YOU WITH TOOLS TO HELP YOU HEAL AND THRIVE?





### DID THIS WORKSHOP ACKNOWLEDGE YOUR LIVED EXPERIENCE?

5 responses



#### DID YOU FEEL CENTERED AND LIFTED UP A BLACK PERSON?

5 responses



# Is there anything else you'd like to share about your experience?

Lot of love here I'm so grateful for this experience



#### **Outcomes**

# AFTER THIS EVENT, ARE YOU MORE OR LESS LIKELY TO SEEK SUPPORT FOR YOUR MENTAL HEALTH?

5 responses



# WHAT TYPES OF MENTAL HEALTH SUPPORT DO YOU THINK WOULD BE MOST USEFUL TO YOU?





### HOW DID YOU HEAR ABOUT THIS EVENT?

5 responses



# BEFORE THIS EVENT, DID YOU KNOW ABOUT YOUR SCHOOL'S COUNSELING SUPPORT SERVICES?





### BEFORE THIS EVENT, DID YOU KNOW ABOUT THE COMMUNITY RESOURCES?

5 responses



# How can we improve this event in the future?

It's all good! Great presenter. Lot of ener