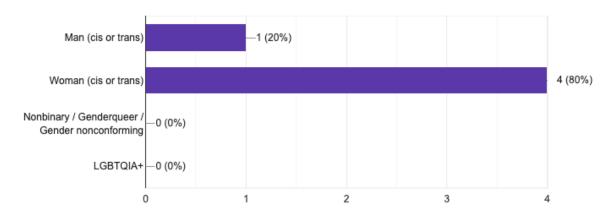

### HOW DO YOU IDENTIFY?

| Major                |   |
|----------------------|---|
| INFORMATIONS TEACHER | 1 |
|                      |   |
|                      |   |
|                      |   |