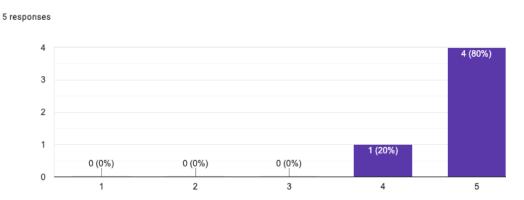

# **Black + Mental Health + Matters**

## Post-Workshop Evaluations

University of Southern Maine 2/16/23

Number of attendees: 26 Number of evaluations:5

### What was your main takeaway from today's workshop?

The emotion circle
Safe space to share
It's ok to not be ok
Its okay not to be okay and to ask for help.
Mental health is universal and human

## How might you use what you learned today?

To speak up when I'm not doing well Self awareness Take care of the 8 dimensions of mental health Be able to share but not too much To listen better and be more aware

Did you attend this workshop as a Black Person or as an ally?





### For Black students

### DID THIS WORKSHOP FEEL LIKE A PLACE OF REFUGE?



### DID THIS WORKSHOP MAKE YOU FEEL SEEN AND HEARD?



### DID THIS WORKSHOP EQUIP YOU WITH TOOLS TO HELP YOU HEAL AND THRIVE?





### DID THIS WORKSHOP ACKNOWLEDGE YOUR LIVED EXPERIENCE?

5 responses



#### DID YOU FEEL CENTERED AND LIFTED UP A BLACK PERSON?

5 responses



# Is there anything else you'd like to share about your experience?

Lot of love here I'm so grateful for this experience



#### **Outcomes**

# AFTER THIS EVENT, ARE YOU MORE OR LESS LIKELY TO SEEK SUPPORT FOR YOUR MENTAL HEALTH?

5 responses



# WHAT TYPES OF MENTAL HEALTH SUPPORT DO YOU THINK WOULD BE MOST USEFUL TO YOU?





### HOW DID YOU HEAR ABOUT THIS EVENT?

5 responses



# BEFORE THIS EVENT, DID YOU KNOW ABOUT YOUR SCHOOL'S COUNSELING SUPPORT SERVICES?





### BEFORE THIS EVENT, DID YOU KNOW ABOUT TH