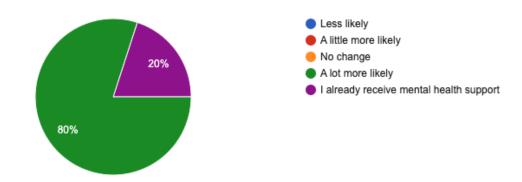

# AFTER THIS EVENT, ARE YOU MORE OR LESS LIKELY TO SEEK SUPPORT FOR YOUR MENTAL HEALTH?

5 responses