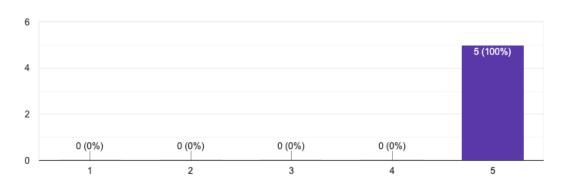

attendees: 26 Number of evaluations:5

### What was your main takeaway from today's workshop?

The emotion circle
Safe space to share
It's ok to not be ok
Its okay not to be okay and to ask for help.
Mental health is universal and human

## How might you use what you learned today?

To speak up when I'm not doing well Self awareness Take care of the 8 dimensions of mental health Be able to share but not too much To listen better and be more aware

Did you attend this workshop as a Black Person or as an ally?





### For Black students

### DID THIS WORKSHOP FEEL LIKE A PLACE OF REFUGE?



### DID THIS WORKSHOP MAKE YOU FEEL SEEN AND HEARD?



### DID THIS WORKSHOP EQUIP YOU WITH TOOLS TO HELP YOU HEAL AND THRIVE?





### DID THIS WORKSHOP ACKNOWLEDGE YOUR LIVED EXPERIENCE?

5 responses



#### DID YOU FEEL CENTERED AND LIFTED UP A BLACK PERSON?

5 responses



# Is there anything else you'd like to share about your experience?

Lot of love here I'm so grateful for this experience



#### **Outcomes**

# AFTER THIS EVENT, ARE YOU MORE OR LESS LIKELY TO SEEK SUPPORT FOR YOUR MENTAL HEALTH?

5 responses



# WHAT TYPES OF MENTAL HEALTH SUPPORT DO YOU THINK WOULD BE MOST USEFUL TO YOU?





### HOW DID YOU HEAR ABOUT THIS EVENT?

5 responses



# BEFORE THIS EVENT, DID YOU KNOW ABOUT YOUR SCHOOL'S COUNSELING SUPPORT SERVICES?





### BEFORE THIS EVENT, DID YOU KNOW ABOUT THE COMMUNITY RESOURCES?

5 responses



# How can we improve this event in the future?

It's all good! Great presenter. Lot of energy and knowledge Open it up to the community Bigger place Inviting more out