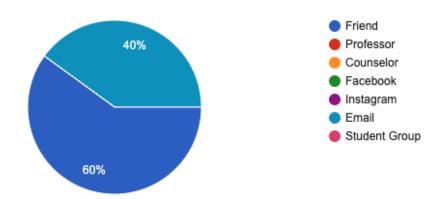

ttend this workshop as a Black Person or as an ally?





### For Black students

### DID THIS WORKSHOP FEEL LIKE A PLACE OF REFUGE?



### DID THIS WORKSHOP MAKE YOU FEEL SEEN AND HEARD?



### DID THIS WORKSHOP EQUIP YOU WITH TOOLS TO HELP YOU HEAL AND THRIVE?





### DID THIS WORKSHOP ACKNOWLEDGE YOUR LIVED EXPERIENCE?

5 responses



#### DID YOU FEEL CENTERED AND LIFTED UP A BLACK PERSON?

5 responses



# Is there anything else you'd like to share about your experience?

Lot of love here I'm so grateful for this experience



#### **Outcomes**

# AFTER THIS EVENT, ARE YOU MORE OR LESS LIKELY TO SEEK SUPPORT FOR YOUR MENTAL HEALTH?

5 responses



# WHAT TYPES OF MENTAL HEALTH SUPPORT DO YOU THINK WOULD BE MOST USEFUL TO YOU?





### HOW DID YOU HEAR ABOUT THIS EVENT?

5 responses



# BEFORE THIS EVENT, DID YOU KNOW ABOUT YOUR SCHOOL'S COUNSELING SUPPORT SERVICES?





### BEFORE THIS EVENT, DID YOU KNOW ABOUT THE COMMUNITY RESOURCES?

5 responses



# How can we improve this event in the future?

It's all good! Great presenter. Lot of energy and knowledge Open it up to the community Bigger place Inviting more outsiders to attend to spread awareness

### **Demographics**

### HOW DO YOU IDENTIFY?





| Major                |   |
|----------------------|---|
| INFORMATIONS TEACHER | 1 |
|                      |   |
|                      |   |
|                      |   |

### YEAR